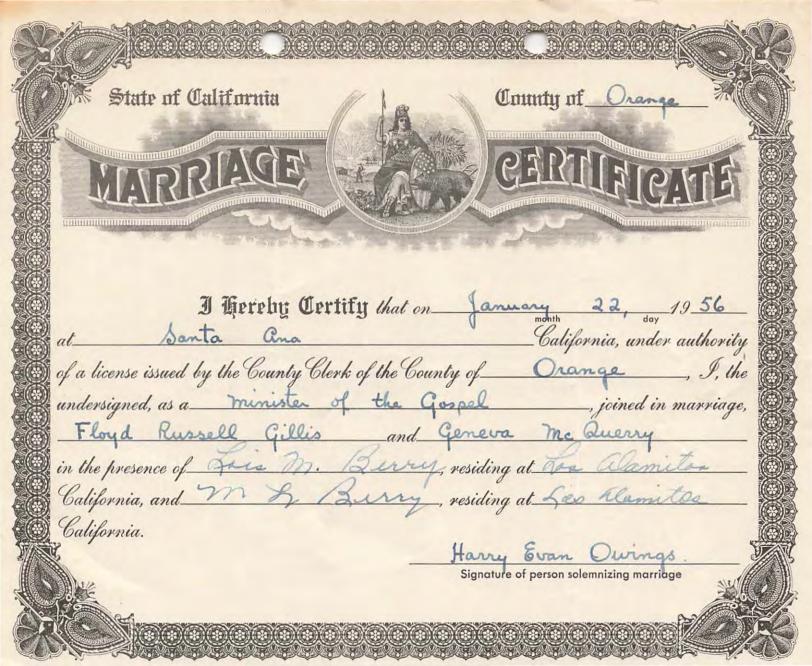

|
| (Corporate Seal)                         | By Harold W. then President                                                                                                                                                                                                                                                                                                                                                                                                                                                                                                                                                                                                                                                              |



### TO PARTIES OBTAINING LICENSE

This Marriage Certificate will be completed and given to you by the person performing the marriage ceremony immediately after the marriage ceremony.

You will receive no other proof of marriage.

\* \* \* \* \*

The original Certificate of Registry of Marriage will be completed and mailed by the person performing the ceremony to the County Recorder of the county where the license was issued and, after being recorded by the County Recorder, is forwarded to the State Registrar of Vital Statistics.

\* \* \* \* \*

You may obtain a certified copy of the Certificate of Registry of Marriage for the statutory fee from either the County Recorder of the county where license was issued or from the State Registrar of Vital Statistics.





### COMFORT

Oh, deem no