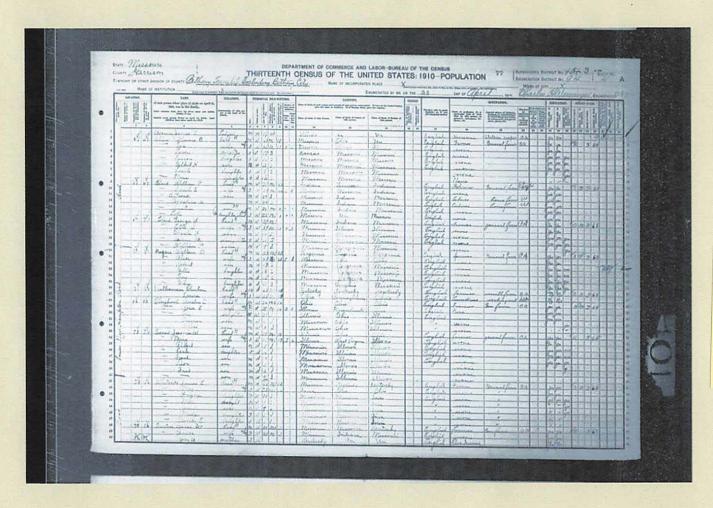

NOV 6 - 1942

Jederal archines, Laguna Mignel 21 June 1995
Thirteenth Census Of The Inited States (1910 Census)

State Missouri County Farreson Township or other Division of County Bethany Enumeration Date April Roll 778 Sheet 48 Dist. 94

T624

|      | ro                           | CATI                                                                                                                        | ON | NAME                                                                                                                                          | RELATION                 | Ad  |                |                          | L DES                                               |        |                     |     |                       | NATIVITY                                                                                                                            |          |   |
|------|------------------------------|-----------------------------------------------------------------------------------------------------------------------------|----|-----------------------------------------------------------------------------------------------------------------------------------------------|--------------------------|-----|----------------|--------------------------|-----------------------------------------------------|--------|---------------------|-----|-----------------------|-------------------------------------------------------------------------------------------------------------------------------------|----------|---|
| Line | House number<br>city or town | was in this family.  Enter surname first, then the given name and middle initial, if an |    | Enter surname first, then the given name and middle initial, if any.  Include every person living on April 15, 1910. Omit children born since | Relationship of the per- | Sex | Color or race. | Age at last<br>birthday. | Whether single, married, widow-<br>ed, or divorced. | of III | Mother how in child | any | If born in the United | person and parents of ea<br>States, give the state or<br>birth, give the country.<br>Place of birth of<br>father of this<br>person. |          |   |
| 1    |                              | 81                                                                                                                          | 82 | ma Lucry Marion M.                                                                                                                            | head                     | m   | w              | 46                       | m                                                   | 25     |                     |     | Indiana               | Indiana                                                                                                                             | Indiana  | 1 |
| 2    |                              |                                                                                                                             |    | martha .                                                                                                                                      | wife                     | F   | w              | 42                       | M                                                   | 25     |                     | 7   | Missourie             | ahio                                                                                                                                | ahio     | 2 |
| 3    |                              |                                                                                                                             |    | nellie                                                                                                                                        | Daughter                 | F   | w              | 23                       | S                                                   |        |                     |     | "                     | Indiana                                                                                                                             | mussouri | 3 |
| 4    |                              |                                                                                                                             |    | Charles M                                                                                                                                     | son                      | M   | w              | 15                       | S                                                   |        |                     |     | **                    |                                                                                                                                     |          | 4 |
| 5    |                              |                                                                                                                             |    | Harley W                                                                                                                                      | son                      | M   | w              | 14                       | S                                                   |        |                     |     |                       | "                                                                                                                                   |          | 5 |
| 6    |                              |                                                                                                                             |    | Lois L                                                                                                                                        | daughler                 | F   | w              | 6028                     | S                                                   |        |                     |     | 4                     | 1.                                                                                                                                  | 14       | 6 |
| 7    |                              |                                                                                                                             |    | Calla W.                                                                                                                                      | son                      | M   | w              | 2                        | S                                                   |        |                     |     | 74                    | 11                                                                                                                                  | 11       | 7 |
| 8    |                              |                                                                                                                             |    |                                                                                                                                               |                          |     |                |                          |                                                     |        |                     |     |                       |                                                                                                                                     |          | 8 |

|      | CITIZE                      | NSHIP                   |                                                                        |                                                                                                                    | OCCUPATION                                                                                                                                   |                                                               |                                   |                                        | ED                    | UCAT                   | TION                                               | 0      | WNER                       | SHIP             | OF                         | vor<br>ate                                             | Pi.                        | and                  | REMARKS |      |
|------|-----------------------------|-------------------------|------------------------------------------------------------------------|--------------------------------------------------------------------------------------------------------------------|----------------------------------------------------------------------------------------------------------------------------------------------|---------------------------------------------------------------|-----------------------------------|----------------------------------------|-----------------------|------------------------|----------------------------------------------------|--------|----------------------------|------------------|----------------------------|--------------------------------------------------------|----------------------------|----------------------|---------|------|
| Line | Year of immigration to U.S. | Naturalized or<br>Alien | Whether able to speak<br>English; or, if not,<br>give language spoken. | Trade or profession of,<br>or particular kind of<br>work done by person,<br>as spinner, salesman,<br>laborer, etc. | General nature of indust-<br>ry, business, or establish-<br>ment in which person<br>works, as cotton mill,<br>dry goods store, farm,<br>etc. | Whether an employer<br>employee, or work-<br>ing own account. | Out of work on<br>April 15, 1910. | Weeks out of work during as year 1909. | Whether able to read. | Whether able to write. | Attended school<br>any time since<br>Sept. 1, 1909 | rented | Owned free<br>or mortgaged | Farm or<br>house | Number of<br>farm schedule | Whether survivor<br>Union, Confederate<br>Army or Navy | Whether blind (both eyes). | Whether deaf a dumb. |         | Line |
| 1    |                             |                         | English                                                                |                                                                                                                    | general form                                                                                                                                 | OA                                                            |                                   |                                        | uer                   | egg;                   |                                                    |        |                            |                  |                            |                                                        |                            |                      |         | 1    |
| 2    |                             |                         | 1/                                                                     | none                                                                                                               | 0                                                                                                                                            |                                                               |                                   |                                        | 4                     | "                      |                                                    |        |                            |                  |                            |                                                        |                            |                      |         | 2    |
| 3    |                             |                         | i,                                                                     | 61                                                                                                                 |                                                                                                                                              |                                                               |                                   |                                        | n                     | "                      |                                                    |        |                            |                  |                            |                                                        |                            |                      |         | 3    |
| 4    |                             |                         | b)                                                                     | 11                                                                                                                 |                                                                                                                                              |                                                               |                                   |                                        | 11                    | 11                     | yes                                                |        |                            |                  |                            |                                                        |                            |                      |         | 4    |
| 5    |                             |                         | 4                                                                      | 11                                                                                                                 |                                                                                                                                              |                                                               |                                   |                                        | n                     | "                      | 11                                                 |        |                            |                  |                            |                                                        |                            |                      |         | 5    |
| 6    |                             |                         | U                                                                      | (1                                                                                                                 |                                                                                                                                              |                                                               |                                   |                                        | **                    | 11                     | 11                                                 |        |                            |                  |                            |                                                        |                            |                      |         | 6    |
| 7    |                             |                         | .,,                                                                    | u                                                                                                                  |                                                                                                                                              |                                                               |                                   |                                        | W                     | 11                     |                                                    |        |                            | -10              |                            |                                                        |                            |                      |         | 7    |
| 8    |                             |                         |                                                                        |                                                                                                                    |                                                                                                                                              |                                                               |                                   |                                        |                       |                        |                                                    |        |                            |                  |                            |                                                        |                            |                      |         | 8    |