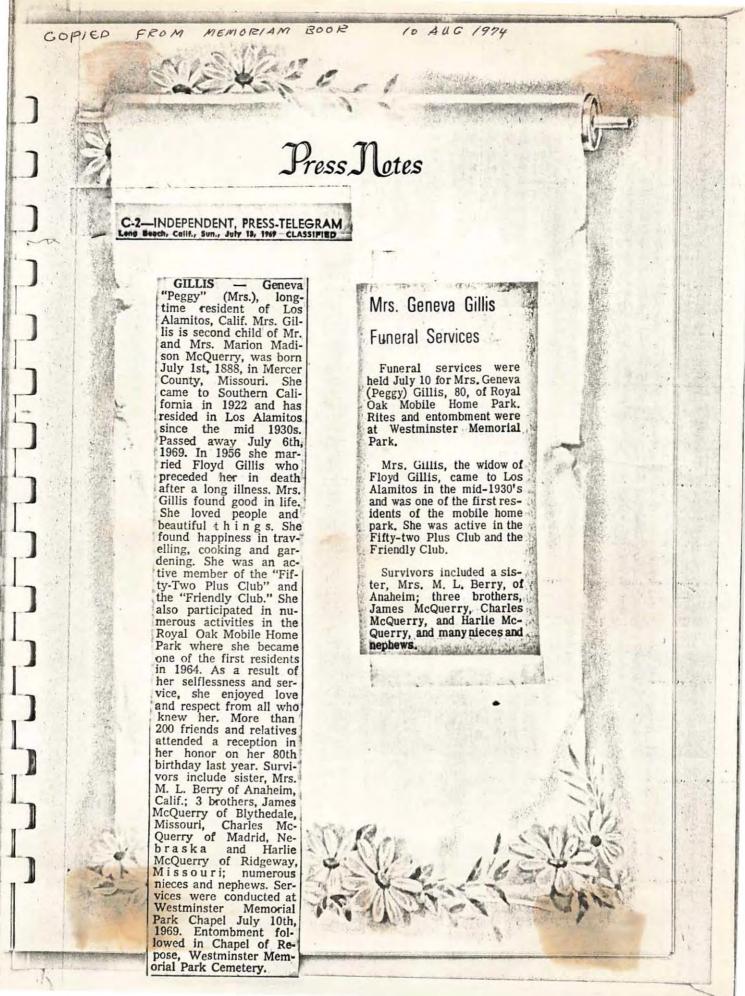

\_\_\_\_ our bourne of Time and Place
The flood may bear me far
I hope to see my Pilot
face to face
When I have crossed the bar.

.. ALFRED TENNYSON



### IN LOVING MEMORY OF

### GENEVA GILLIS

Native of Missouri

Passed Away July 6, 1969

Services held at Westminster Memorial Park Mortuary July 10, 1969 at 10:30 A.M.

Officiating

Rev. Gary Herbertson St. Pauls United Methodist Church Orange, California

Service will conclude in Chapel

Place of interment
Westminster Memorial Park
Westminster, California





# e cupic propositions

### IN APPRECIATION

On behalf of the family . . . we wish to express their gratitude for your kindness and sympathy, evidenced by your presence at this Memorial Service.

WESTMINSTER MEMORIAL PARK
MORTUARY
Westminster, California

for those who care . . .



| CERTIFICATE OF OWNERSHIP                                                                                                                                                                                                                             |
|------------------------------------------------------------------------------------------------------------------------------------------------------------------------------------------------------------------------------------------------------|
| KNOW ALL MEN BY THESE PRESENTS:                                                                                                                                                                                                                      |
| THAT WESTMINSTER MEMORIAL PARK, the Grantor, a Co