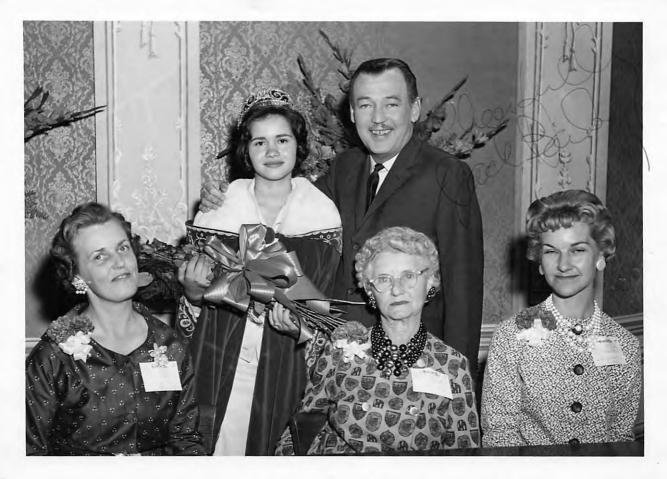

sbv

Sincerely yours,

J. C. Capt Director.

MAY • 74

Geneva McQuerry ca 16 yrs of age

> ----CABRAL, Geneva McQuerry Cabral, Lois McQuerry Neely, and Cabral children by a former marriage Los Alamitos, Calif 1923